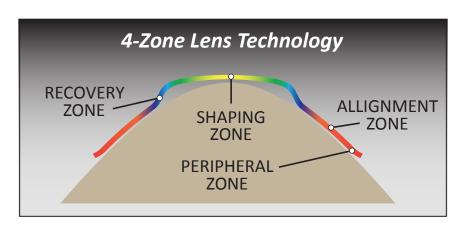

Ortho-ATX features an optimized four zone configuration comprised of unique proprietary shaping curves and peripheral alignment stabilization curves to keep the Ortho-ATX centered directly over the desired treatment area of the cornea for highly predictable and reliable results.

- Effective on Myopia up to -5.00 Diopters
- · Treats significant amounts of corneal astigmatism
- · Reverse curve shaping and recovery zones work together to provide desired corneal molding.
- Alignment Curve Stabilization provides a stable and comfortable alignment fit across the midperipheral cornea while providing adequate tear exchange.